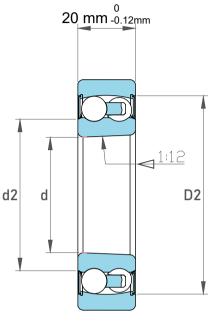

| 1                  | Part Number | Bearings              |
|--------------------|-------------|-----------------------|
| ,<br>es<br>s,<br>r | Size        | 30 mm x 62 mm x 20 mm |
| le                 | Brand       | TFL                   |