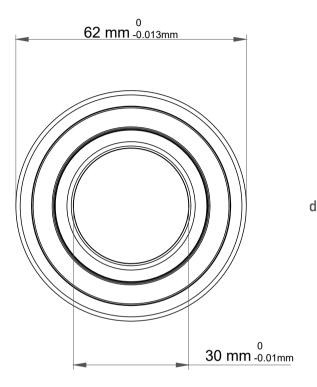

| 1                  | Part Number | Bearings              |
|--------------------|-------------|-----------------------|
| ,<br>es<br>s,<br>r | Size        | 30 mm x 62 mm x 20 mm |
| le                 | Brand       | TFL                   |