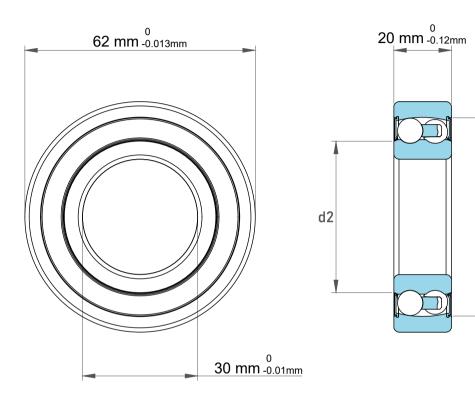

D2

| 1                  | Part Number | Bearings              |
|--------------------|-------------|-----------------------|
| ,<br>es<br>i,<br>r | Size        | 30 mm x 62 mm x 20 mm |
| .e                 | Brand       | TFL                   |