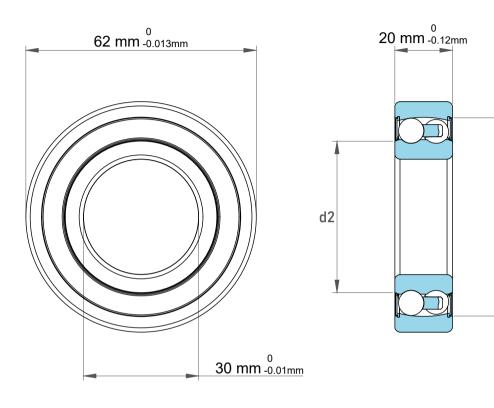

D2

| l                  | Part Number | 2206 E-2RS1TN9/W64, Self Aligning<br>Ball Bearings |
|--------------------|-------------|----------------------------------------------------|
| ,<br>es<br>i,<br>r | Size        | 30 mm x 62 mm x 20 mm                              |
| e.                 | Brand       | TFL                                                |