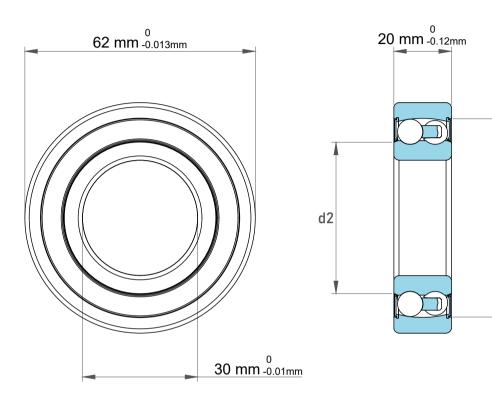

D2

| n<br>es<br>s,<br>r | Part Number | Ball Bearings         |
|--------------------|-------------|-----------------------|
|                    | Size        | 30 mm x 62 mm x 20 mm |
| le                 | Brand       | TFL                   |