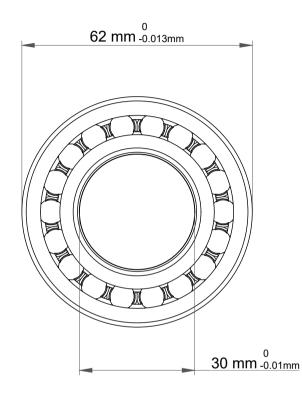

|   | Part Number | 2206 EKTN9, Self Aligning Ball<br>Bearings |
|---|-------------|--------------------------------------------|
| s | Size        | 30 mm x 62 mm x 20 mm                      |
| е | Brand       | TFL                                        |