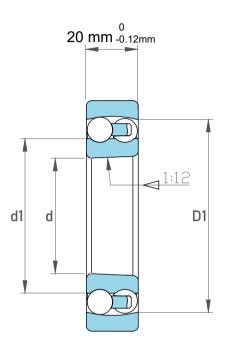

|   | Part Number | 2206 EKTN9, Self Aligning Ball<br>Bearings |
|---|-------------|--------------------------------------------|
| s | Size        | 30 mm x 62 mm x 20 mm                      |
| е | Brand       | TFL                                        |