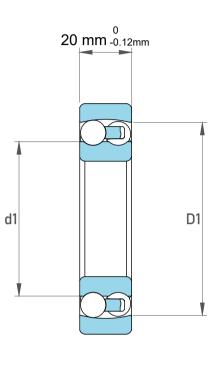

| 1                  | Part Number | Bearings              |
|--------------------|-------------|-----------------------|
| ,<br>es<br>i,<br>r | Size        | 30 mm x 62 mm x 20 mm |
| e.                 | Brand       | TFL                   |