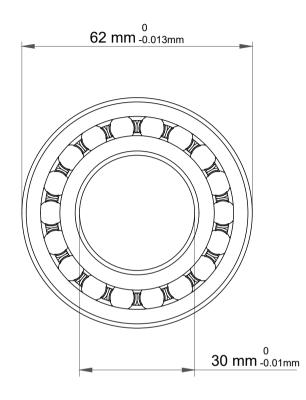

| 1                  | Part Number | Bearings              |
|--------------------|-------------|-----------------------|
| ,<br>es<br>i,<br>r | Size        | 30 mm x 62 mm x 20 mm |
| e.                 | Brand       | TFL                   |