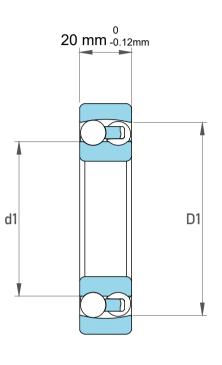

| 1                  | Part Number | Bearings              |
|--------------------|-------------|-----------------------|
| ,<br>es<br>i,<br>r | Size        | 30 mm x 62 mm x 20 mm |
| .e                 | Brand       | TFL                   |