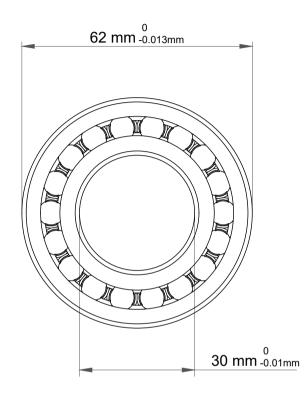

| 1                  | Part Number | Bearings              |
|--------------------|-------------|-----------------------|
| ,<br>es<br>i,<br>r | Size        | 30 mm x 62 mm x 20 mm |
| .e                 | Brand       | TFL                   |