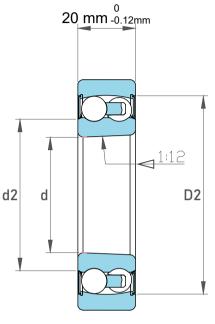

| Dynamic Radial Load | 3510 lbf   |
|---------------------|------------|
| Static Radial Load  | 1046 lbf   |
| Bore Type           | Taper 1:12 |
| Max Speed           | 7500 rpm   |
| Weight              | 0.26 kg    |
|                     |            |

2206 K 2DS Solf Aligning Ball

|   | Part Number | Bearings              |
|---|-------------|-----------------------|
| s | Size        | 30 mm x 62 mm x 20 mm |
| е | Brand       | TFL                   |