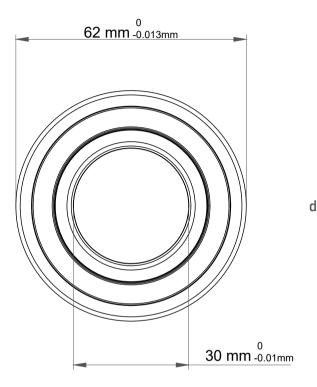

|   | Part Number | Bearings              |
|---|-------------|-----------------------|
| s | Size        | 30 mm x 62 mm x 20 mm |
| е | Brand       | TFL                   |