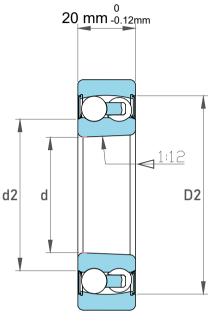

| Dynamic Radial Load | 3510 lbf   |
|---------------------|------------|
| Static Radial Load  | 1046 lbf   |
| Bore Type           | Taper 1:12 |
| Max Speed           | 7500 rpm   |
| Weight              | 0.26 kg    |

| n<br>,<br>es<br>s, | Part Number | Bearings              |
|--------------------|-------------|-----------------------|
|                    | Size        | 30 mm x 62 mm x 20 mm |
| le                 | Brand       | TFL                   |