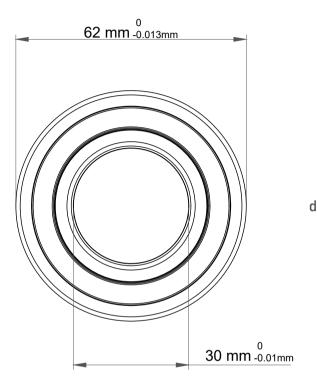

| n<br>,<br>es<br>s, | Part Number | Bearings              |
|--------------------|-------------|-----------------------|
|                    | Size        | 30 mm x 62 mm x 20 mm |
| le                 | Brand       | TFL                   |