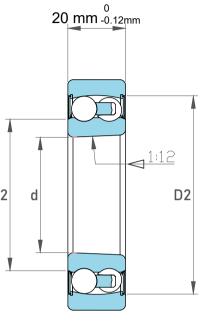

|  | Dynamic Radial Load | 3510 lbf   |
|--|---------------------|------------|
|  | Static Radial Load  | 1046 lbf   |
|  | Bore Type           | Taper 1:12 |
|  | Max Speed           | 7500 rpm   |
|  | Weight              | 0.26 kg    |

|             | Part Number | 2206-K-TVH-C3, Self Aligning Ball<br>Bearings |
|-------------|-------------|-----------------------------------------------|
| s<br>,<br>r | Size        | 30 mm x 62 mm x 20 mm                         |
| е           | Brand       | TFL                                           |