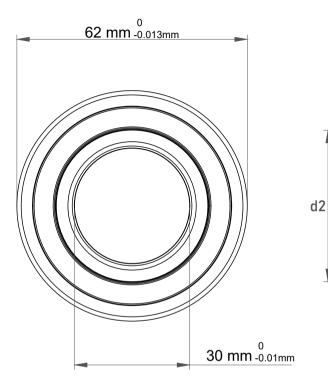

|             | Part Number | 2206-K-TVH-C3, Self Aligning Ball<br>Bearings |
|-------------|-------------|-----------------------------------------------|
| s<br>,<br>r | Size        | 30 mm x 62 mm x 20 mm                         |
| е           | Brand       | TFL                                           |