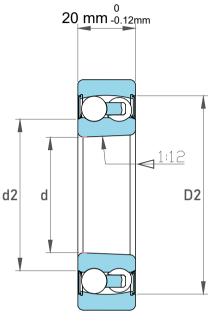

|  | Dynamic Radial Load | 3510 lbf   |
|--|---------------------|------------|
|  | Static Radial Load  | 1046 lbf   |
|  | Bore Type           | Taper 1:12 |
|  | Max Speed           | 7500 rpm   |
|  | Weight              | 0.26 kg    |

| 1                  | Part Number | 2206 KC3, Self Aligning Ball Bearings |  |
|--------------------|-------------|---------------------------------------|--|
| ,<br>es<br>s,<br>r | Size        | 30 mm x 62 mm x 20 mm                 |  |
| le                 | Brand       | TFL                                   |  |