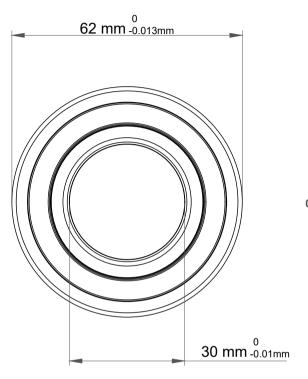

| 1                  | Part Number | 2206 KC3, Self Aligning Ball Bearings |  |
|--------------------|-------------|---------------------------------------|--|
| ,<br>es<br>s,<br>r | Size        | 30 mm x 62 mm x 20 mm                 |  |
| le                 | Brand       | TFL                                   |  |