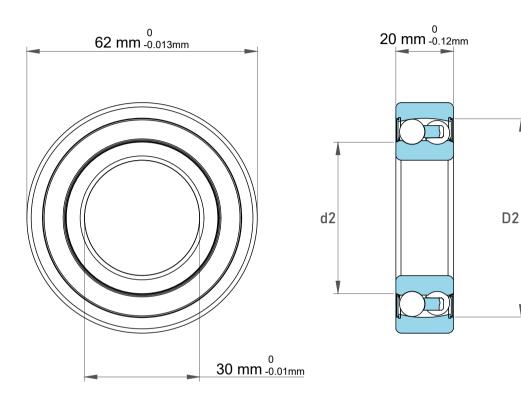

| 1                  | Part Number | 2206 M, Self Aligning Ball Bearings |
|--------------------|-------------|-------------------------------------|
| ,<br>es<br>s,<br>r | Size        | 30 mm x 62 mm x 20 mm               |
| le                 | Brand       | TFL                                 |