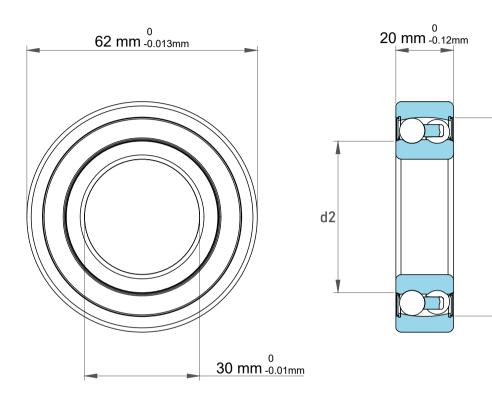

D2

| 1                  | Part Number | 2206-TVH-C3, Self Aligning Ball<br>Bearings |
|--------------------|-------------|---------------------------------------------|
| ,<br>es<br>i,<br>r | Size        | 30 mm x 62 mm x 20 mm                       |
| e                  | Brand       | TFL                                         |