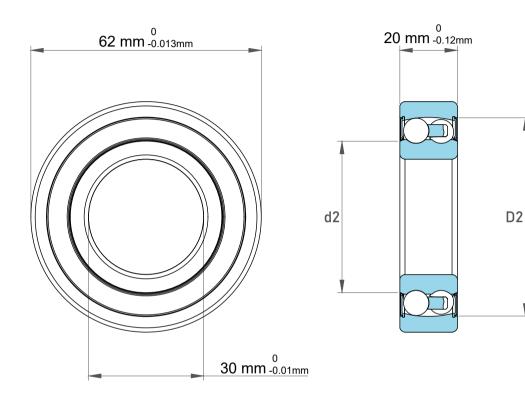

|             | Part Number | 2206C3, Self Aligning Ball Bearings |
|-------------|-------------|-------------------------------------|
| s<br>,<br>r | Size        | 30 mm x 62 mm x 20 mm               |
| e           | Brand       | TFL                                 |