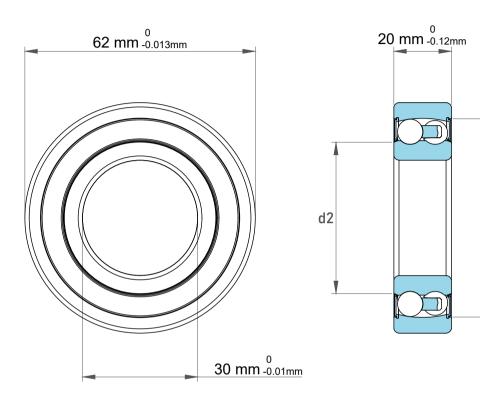

D2

|   | Part Number | 2206E-2RS, Self Aligning Ball<br>Bearings |
|---|-------------|-------------------------------------------|
| s | Size        | 30 mm x 62 mm x 20 mm                     |
| е | Brand       | TFL                                       |