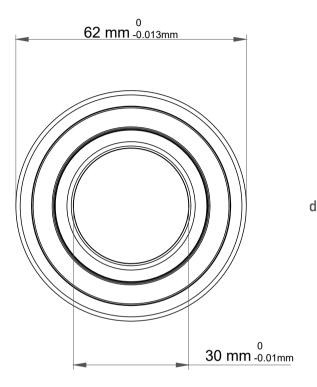

| 1<br>/.             | Part Number | 2206E-K 2RS C/3, Self Aligning Ball<br>Bearings |
|---------------------|-------------|-------------------------------------------------|
| ,<br>es<br>s,<br>or | Size        | 30 mm x 62 mm x 20 mm                           |
| le                  | Brand       | TFL                                             |