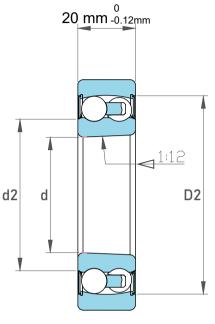

|  | Dynamic Radial Load | 3510 lbf   |
|--|---------------------|------------|
|  | Static Radial Load  | 1046 lbf   |
|  | Bore Type           | Taper 1:12 |
|  | Max Speed           | 7500 rpm   |
|  | Weight              | 0.26 kg    |

| 1<br>/.             | Part Number | 2206E-K 2RS C/3, Self Aligning Ball<br>Bearings |
|---------------------|-------------|-------------------------------------------------|
| ,<br>es<br>s,<br>or | Size        | 30 mm x 62 mm x 20 mm                           |
| le                  | Brand       | TFL                                             |