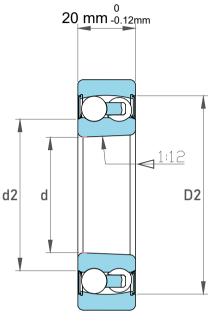

|  | Dynamic Radial Load | 3510 lbf   |
|--|---------------------|------------|
|  | Static Radial Load  | 1046 lbf   |
|  | Bore Type           | Taper 1:12 |
|  | Max Speed           | 7500 rpm   |
|  | Weight              | 0.26 kg    |

| 1                  | Part Number | Bearings              |
|--------------------|-------------|-----------------------|
| ,<br>es<br>i,<br>r | Size        | 30 mm x 62 mm x 20 mm |
| e.                 | Brand       | TFL                   |