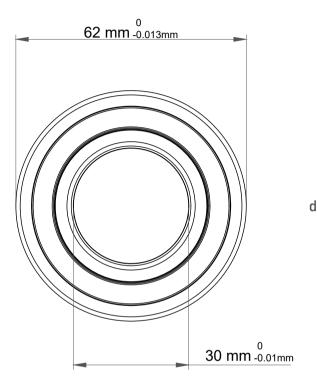

| 1                  | Part Number | Bearings              |
|--------------------|-------------|-----------------------|
| ,<br>es<br>i,<br>r | Size        | 30 mm x 62 mm x 20 mm |
| e.                 | Brand       | TFL                   |