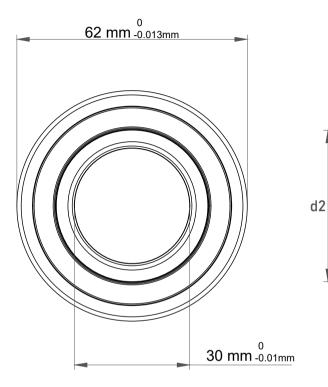

| )<br>'.            | Part Number | Bearings              |
|--------------------|-------------|-----------------------|
| ,<br>es<br>s,<br>r | Size        | 30 mm x 62 mm x 20 mm |
| le                 | Brand       | TFL                   |