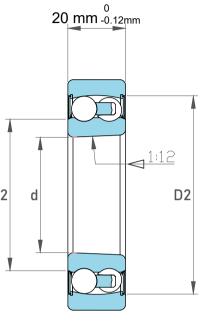

| Dynamic Radial Load | 3510 lbf   |
|---------------------|------------|
| Static Radial Load  | 1046 lbf   |
| Bore Type           | Taper 1:12 |
| Max Speed           | 7500 rpm   |
| Weight              | 0.26 kg    |

2206EKTN Calf Aligning Pall

| )<br>'.            | Part Number | Bearings              |
|--------------------|-------------|-----------------------|
| ,<br>es<br>s,<br>r | Size        | 30 mm x 62 mm x 20 mm |
| le                 | Brand       | TFL                   |