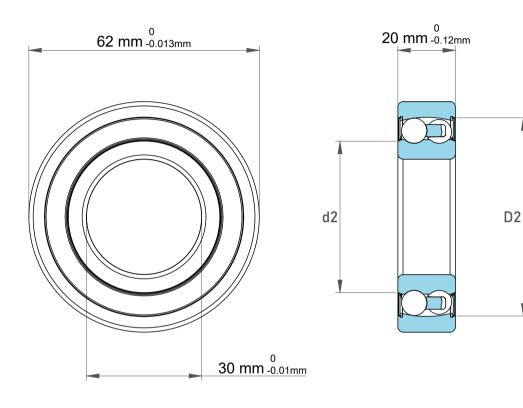

| 3510 lbf    |
|-------------|
| 1046 lbf    |
| Cylindrical |
| 7500 rpm    |
| 0.26 kg     |
|             |

| 1                  | Part Number | 2206ETN, Self Aligning Ball Bearings |
|--------------------|-------------|--------------------------------------|
| ,<br>es<br>i,<br>r | Size        | 30 mm x 62 mm x 20 mm                |
| .e                 | Brand       | TFL                                  |