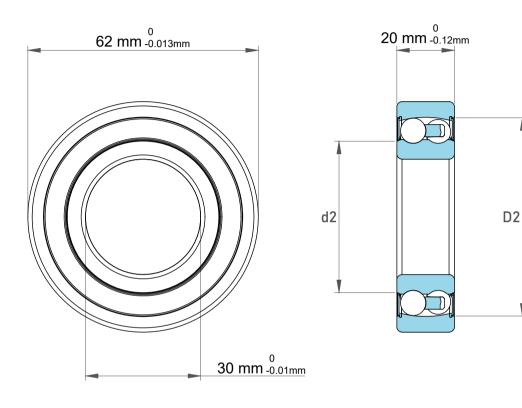

|             | Part Number | 2206J, Self Aligning Ball Bearings |
|-------------|-------------|------------------------------------|
| s<br>,<br>r | Size        | 30 mm x 62 mm x 20 mm              |
| е           | Brand       | TFL                                |