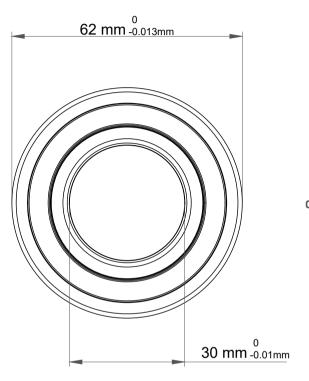

| 1                  | Part Number | 2206K, Self Aligning Ball Bearings |
|--------------------|-------------|------------------------------------|
| ,<br>es<br>i,<br>r | Size        | 30 mm x 62 mm x 20 mm              |
| .e                 | Brand       | TFL                                |