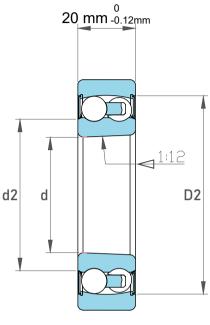

| Dynamic Radial Load | 3510 lbf   |
|---------------------|------------|
| Static Radial Load  | 1046 lbf   |
| Bore Type           | Taper 1:12 |
| Max Speed           | 7500 rpm   |
| Weight              | 0.26 kg    |

| 1                  | Part Number | 2206K, Self Aligning Ball Bearings |
|--------------------|-------------|------------------------------------|
| ,<br>es<br>i,<br>r | Size        | 30 mm x 62 mm x 20 mm              |
| .e                 | Brand       | TFL                                |