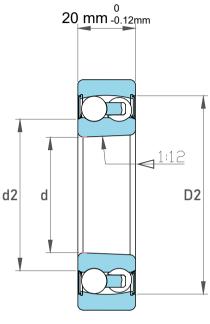

| Dynamic Radial Load | 3510 lbf   |
|---------------------|------------|
| Static Radial Load  | 1046 lbf   |
| Bore Type           | Taper 1:12 |
| Max Speed           | 7500 rpm   |
| Weight              | 0.26 kg    |

| 1                  | Part Number | 2206KEEG15, Self Aligning Ball<br>Bearings |
|--------------------|-------------|--------------------------------------------|
| ,<br>es<br>s,<br>r | Size        | 30 mm x 62 mm x 20 mm                      |
| le                 | Brand       | TFL                                        |