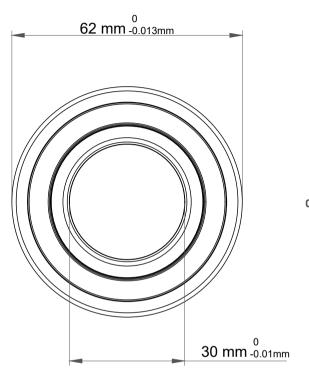

| 1                  | Part Number | 2206KEEG15, Self Aligning Ball<br>Bearings |
|--------------------|-------------|--------------------------------------------|
| ,<br>es<br>s,<br>r | Size        | 30 mm x 62 mm x 20 mm                      |
| le                 | Brand       | TFL                                        |