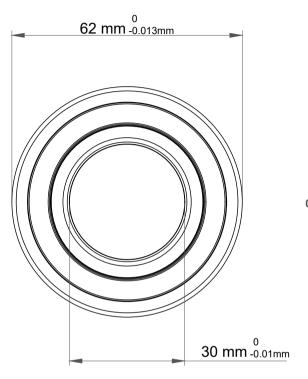

|             | Part Number | 2206KJ, Self Aligning Ball Bearings |
|-------------|-------------|-------------------------------------|
| s<br>,<br>r | Size        | 30 mm x 62 mm x 20 mm               |
| е           | Brand       | TFL                                 |