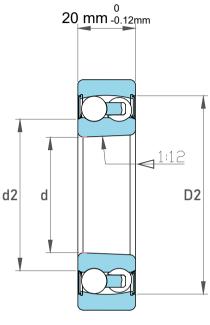

| Dyn | amic Radial Load | 3510 lbf   |
|-----|------------------|------------|
| Sta | tic Radial Load  | 1046 lbf   |
| Bor | е Туре           | Taper 1:12 |
| Max | c Speed          | 7500 rpm   |
| Wei | ight             | 0.26 kg    |
|     |                  |            |

|             | Part Number | 2206KJ, Self Aligning Ball Bearings |
|-------------|-------------|-------------------------------------|
| s<br>,<br>r | Size        | 30 mm x 62 mm x 20 mm               |
| е           | Brand       | TFL                                 |