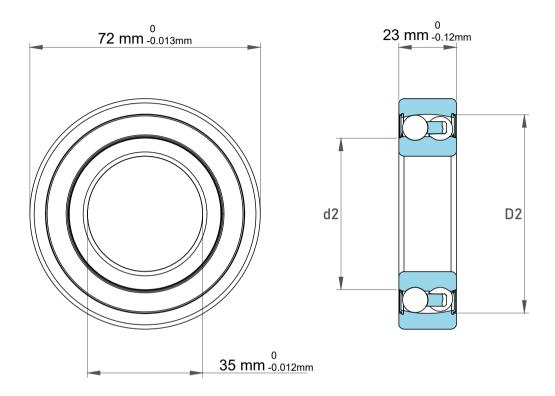

|   | Part Number | 2207-2RS C/3, Self Aligning Ball<br>Bearings |
|---|-------------|----------------------------------------------|
| s | Size        | 35 mm x 72 mm x 23 mm                        |
| е | Brand       | TFL                                          |