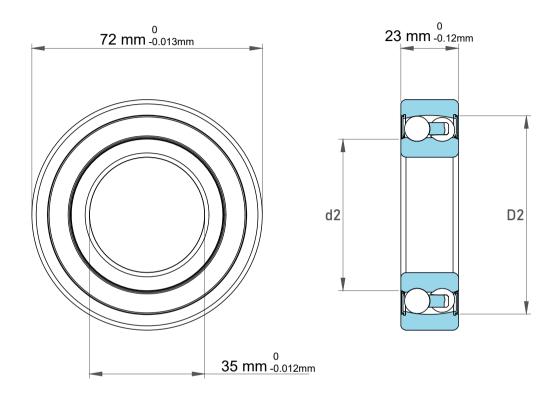

| !                  | Part Number | 2207 2RS, Self Aligning Ball Bearings |
|--------------------|-------------|---------------------------------------|
| ,<br>es<br>i,<br>r | Size        | 35 mm x 72 mm x 23 mm                 |
| .e                 | Brand       | TFL                                   |