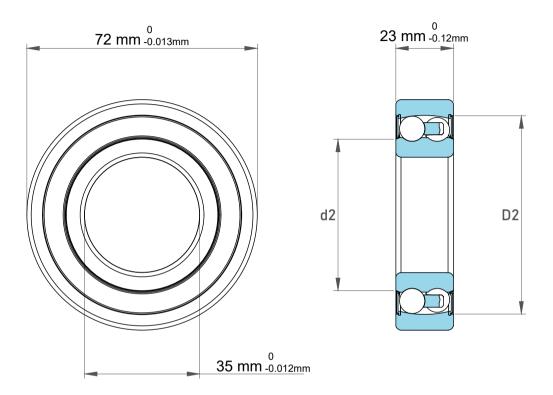

| l                  | Part Number | 2207-2RS-TVH-C3, Self Aligning Ball<br>Bearings |
|--------------------|-------------|-------------------------------------------------|
| ,<br>es<br>i,<br>r | Size        | 35 mm x 72 mm x 23 mm                           |
| .e                 | Brand       | TFL                                             |