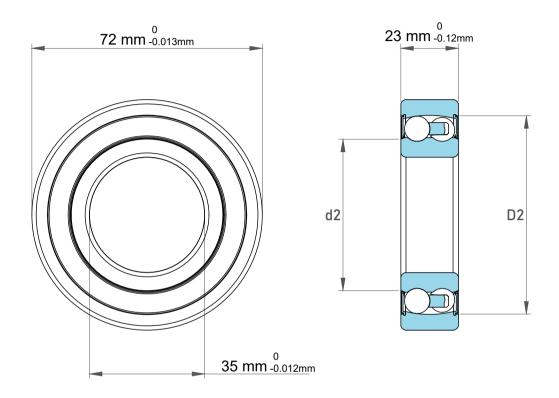

| Dynamic Radial Load | 4275 lbf    |
|---------------------|-------------|
| Static Radial Load  | 1350 lbf    |
| Bore Type           | Cylindrical |
| Max Speed           | 6300 rpm    |
| Weight              | 0.41 kg     |

| 1                  | Part Number | Bearings              |
|--------------------|-------------|-----------------------|
| ,<br>es<br>s,<br>r | Size        | 35 mm x 72 mm x 23 mm |
| le                 | Brand       | TFL                   |