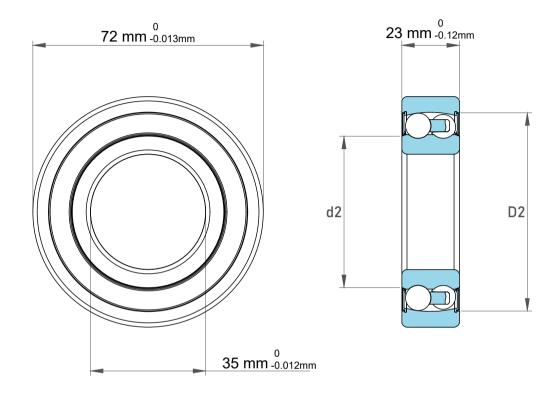

|             | Part Number | 2207-2RSTN, Self Aligning Ball<br>Bearings |
|-------------|-------------|--------------------------------------------|
| s<br>,<br>r | Size        | 35 mm x 72 mm x 23 mm                      |
| е           | Brand       | TFL                                        |