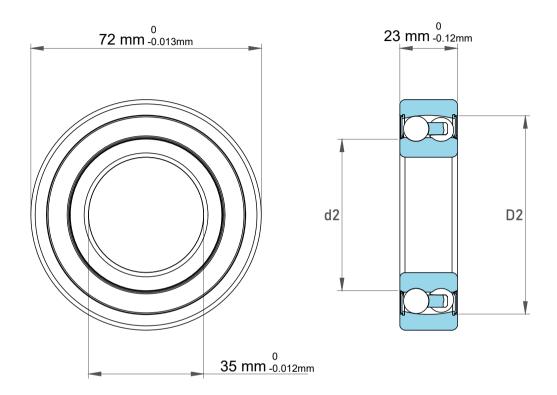

|             | Part Number | 2207, Self Aligning Ball Bearings |
|-------------|-------------|-----------------------------------|
| s<br>,<br>r | Size        | 35 mm x 72 mm x 23 mm             |
| е           | Brand       | TFL                               |