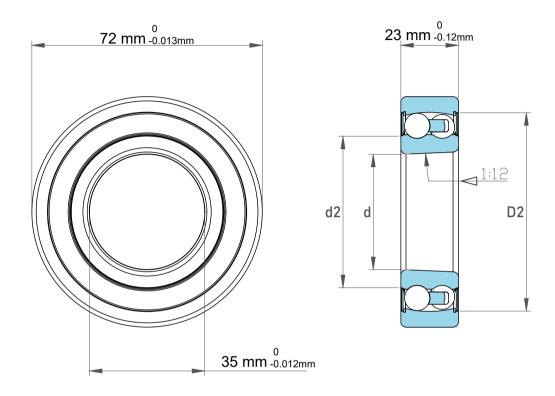

| Dynamic Radial Load | 4275 lbf   |
|---------------------|------------|
| Static Radial Load  | 1350 lbf   |
| Bore Type           | Taper 1:12 |
| Max Speed           | 6300 rpm   |
| Weight              | 0.41 kg    |

| 1                  | Part Number | Ball Bearings         |
|--------------------|-------------|-----------------------|
| ,<br>es<br>i,<br>r | Size        | 35 mm x 72 mm x 23 mm |
| .e                 | Brand       | TFL                   |