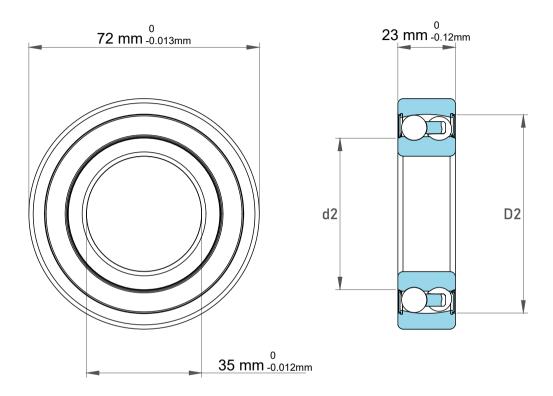

| ո<br>,            | Part Number | 2207 E-2RS1 I N9, Self Aligning Ball<br>Bearings |
|-------------------|-------------|--------------------------------------------------|
| es<br>,<br>,<br>, | Size        | 35 mm x 72 mm x 23 mm                            |
| le                | Brand       | TFL                                              |