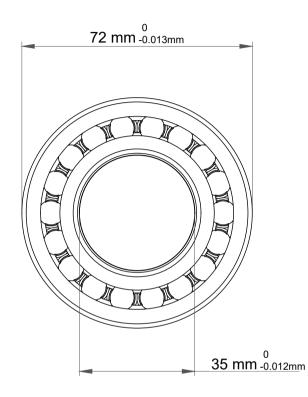

|   | Part Number | 2207 EKTN9/C3, Self Aligning Ball<br>Bearings |
|---|-------------|-----------------------------------------------|
| s | Size        | 35 mm x 72 mm x 23 mm                         |
| е | Brand       | TFL                                           |