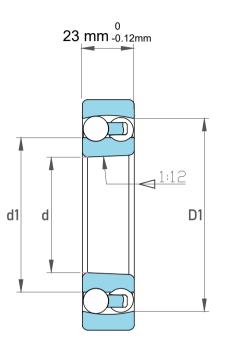

| Dynamic Radial Load | 6795 lbf   |
|---------------------|------------|
| Static Radial Load  | 1980 lbf   |
| Bore Type           | Taper 1:12 |
| Max Speed           | 12000 rpm  |
| Weight              | 0.4 kg     |

|   | Part Number | 2207 EKTN9/C3, Self Aligning Ball<br>Bearings |
|---|-------------|-----------------------------------------------|
| s | Size        | 35 mm x 72 mm x 23 mm                         |
| е | Brand       | TFL                                           |