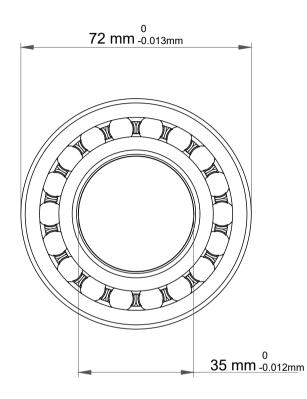

| 1                  | Part Number | Bearings              |
|--------------------|-------------|-----------------------|
| ,<br>es<br>i,<br>r | Size        | 35 mm x 72 mm x 23 mm |
| .e                 | Brand       | TFL                   |