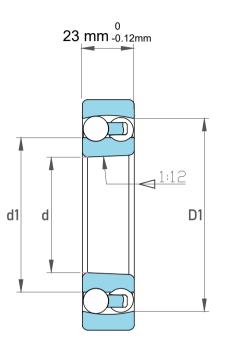

| 1                  | Part Number | Bearings              |
|--------------------|-------------|-----------------------|
| ,<br>es<br>i,<br>r | Size        | 35 mm x 72 mm x 23 mm |
| .e                 | Brand       | TFL                   |