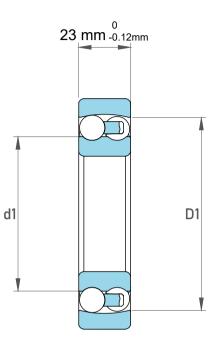

|             | Part Number | Bearings              |
|-------------|-------------|-----------------------|
| s<br>,<br>r | Size        | 35 mm x 72 mm x 23 mm |
| e           | Brand       | TFL                   |