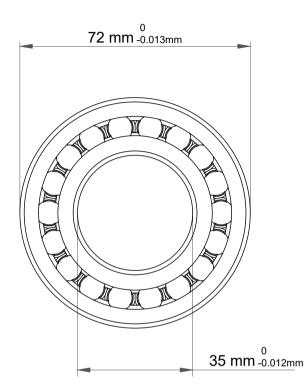

|             | Part Number | Bearings              |
|-------------|-------------|-----------------------|
| s<br>,<br>r | Size        | 35 mm x 72 mm x 23 mm |
| e           | Brand       | TFL                   |