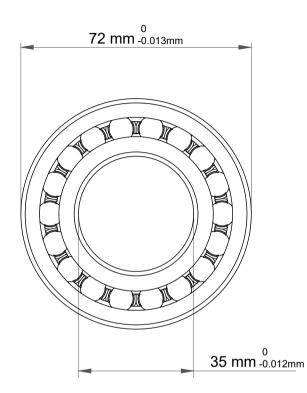

| l                  | Part Number | 2207 ETN9, Self Aligning Ball<br>Bearings |
|--------------------|-------------|-------------------------------------------|
| ,<br>es<br>i,<br>r | Size        | 35 mm x 72 mm x 23 mm                     |
| .e                 | Brand       | TFL                                       |