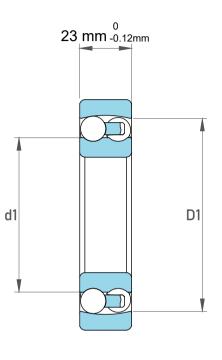

| l                  | Part Number | 2207 ETN9, Self Aligning Ball<br>Bearings |
|--------------------|-------------|-------------------------------------------|
| ,<br>es<br>i,<br>r | Size        | 35 mm x 72 mm x 23 mm                     |
| .e                 | Brand       | TFL                                       |