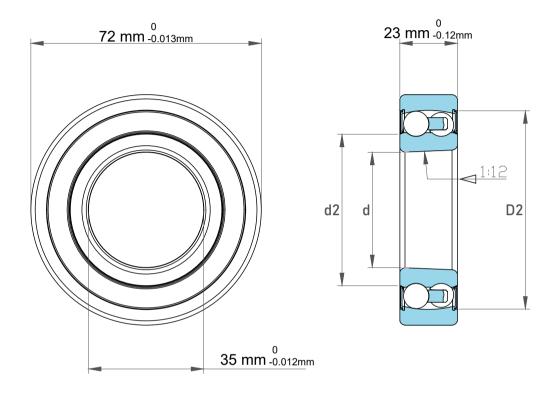

| Dynamic Radial Load | 4275 lbf   |
|---------------------|------------|
| Static Radial Load  | 1350 lbf   |
| Bore Type           | Taper 1:12 |
| Max Speed           | 6300 rpm   |
| Weight              | 0.41 kg    |

| 1                  | Part Number | Ball Bearings         |
|--------------------|-------------|-----------------------|
| ,<br>es<br>i,<br>r | Size        | 35 mm x 72 mm x 23 mm |
| .e                 | Brand       | TFL                   |