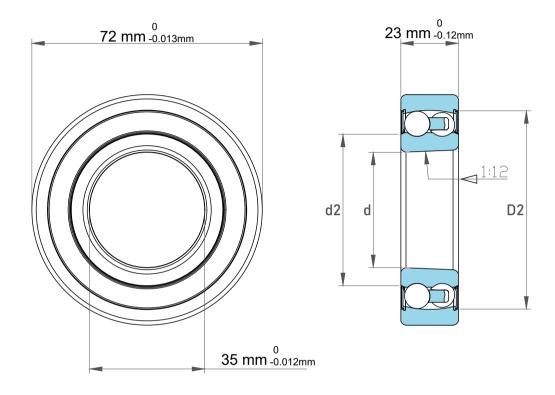

| Dynamic Radial Load | 4275 lbf   |
|---------------------|------------|
| Static Radial Load  | 1350 lbf   |
| Bore Type           | Taper 1:12 |
| Max Speed           | 6300 rpm   |
| Weight              | 0.41 kg    |

| 1                  | Part Number | Bearings              |
|--------------------|-------------|-----------------------|
| ,<br>es<br>s,<br>r | Size        | 35 mm x 72 mm x 23 mm |
| le                 | Brand       | TFL                   |