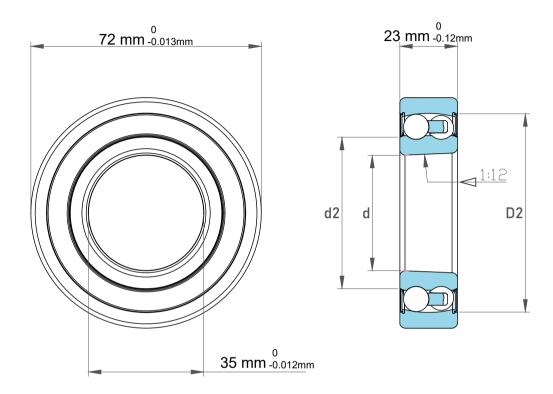

| l                  | Part Number | 2207 KC3, Self Aligning Ball Bearings |
|--------------------|-------------|---------------------------------------|
| ,<br>es<br>i,<br>r | Size        | 35 mm x 72 mm x 23 mm                 |
| .e                 | Brand       | TFL                                   |