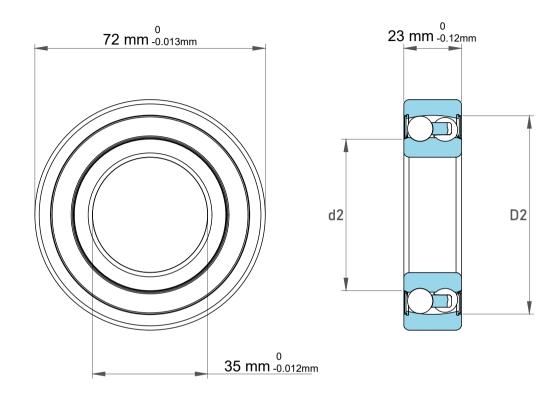

|             | Part Number | 2207 M, Self Aligning Ball Bearings |
|-------------|-------------|-------------------------------------|
| s<br>,<br>r | Size        | 35 mm x 72 mm x 23 mm               |
| е           | Brand       | TFL                                 |