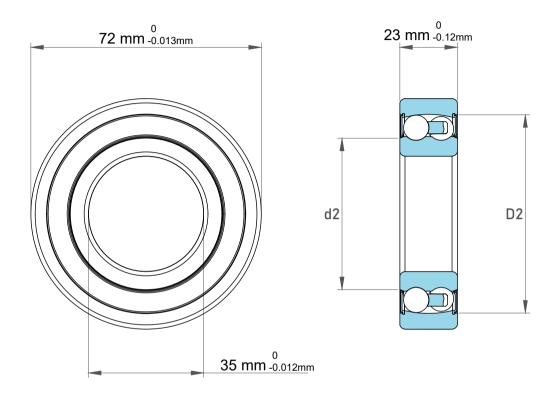

| ו<br>י              | Part Number | Bearings              |
|---------------------|-------------|-----------------------|
| ,<br>es<br>s,<br>or | Size        | 35 mm x 72 mm x 23 mm |
| le                  | Brand       | TFL                   |