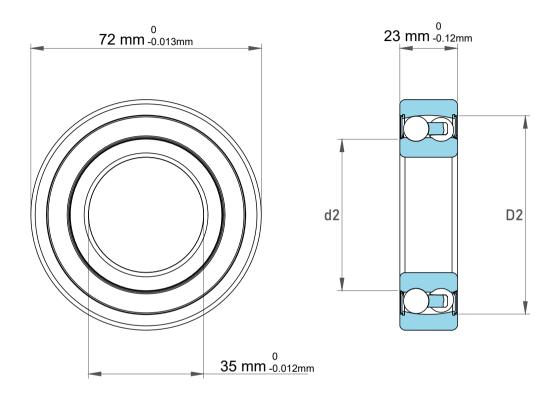

| n<br>es<br>s,<br>r | Part Number | 2207-TVH,Self Aligning Ball Bearings |
|--------------------|-------------|--------------------------------------|
|                    | Size        | 35 mm x 72 mm x 23 mm                |
| le                 | Brand       | TFL                                  |