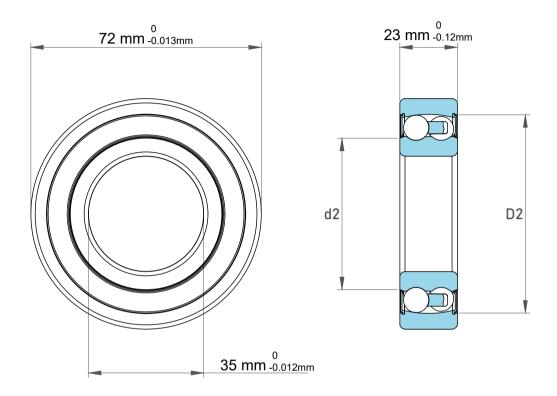

| 1                  | Part Number | 2207C3, Self Aligning Ball Bearings |
|--------------------|-------------|-------------------------------------|
| ,<br>es<br>i,<br>r | Size        | 35 mm x 72 mm x 23 mm               |
| e.                 | Brand       | TFL                                 |