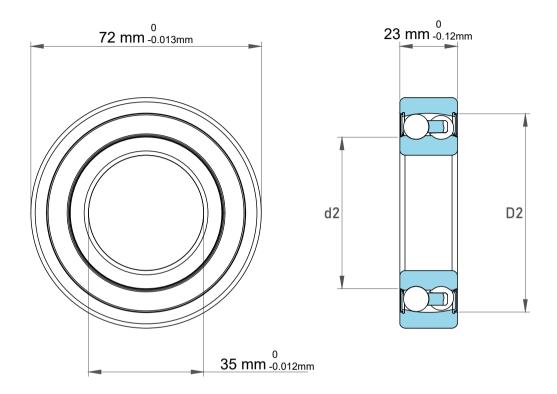

| n<br>,<br>es<br>s, | Part Number | 2207E-2RS, Self Aligning Ball<br>Bearings |
|--------------------|-------------|-------------------------------------------|
|                    | Size        | 35 mm x 72 mm x 23 mm                     |
| le                 | Brand       | TFL                                       |