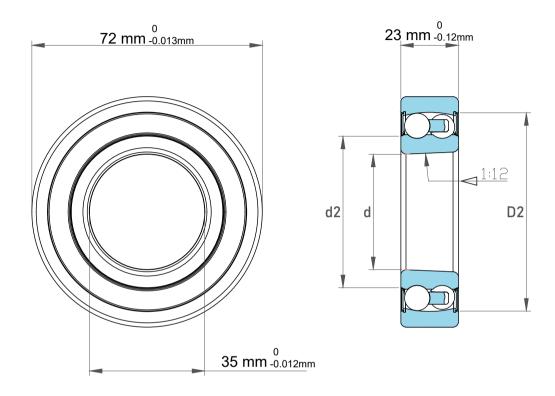

| Dynamic Radial Load | 4275 lbf   |
|---------------------|------------|
| Static Radial Load  | 1350 lbf   |
| Bore Type           | Taper 1:12 |
| Max Speed           | 6300 rpm   |
| Weight              | 0.41 kg    |

| 1            | Part Number | Bearings              |
|--------------|-------------|-----------------------|
| es<br>,<br>r | Size        | 35 mm x 72 mm x 23 mm |
| le           | Brand       | TFL                   |