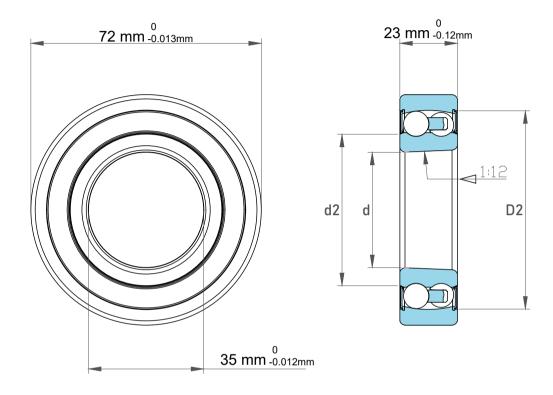

| 4275 lbf   |
|------------|
| 1350 lbf   |
| Taper 1:12 |
| 6300 rpm   |
| 0.41 kg    |
|            |

2207E M 2DC Colf Alianina Doll

| 1                  | Part Number | Bearings              |
|--------------------|-------------|-----------------------|
| ,<br>es<br>i,<br>r | Size        | 35 mm x 72 mm x 23 mm |
| e.                 | Brand       | TFL                   |