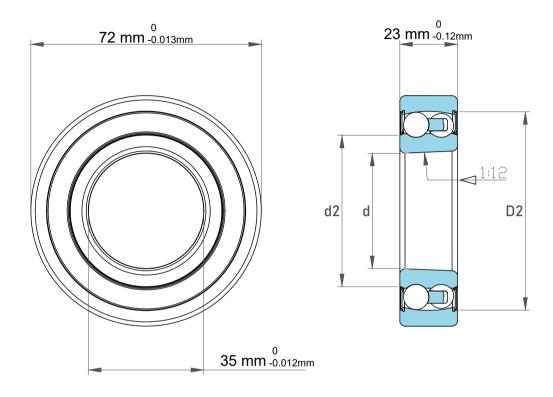

| Dynamic Radial Load | 4275 lbf   |
|---------------------|------------|
| Static Radial Load  | 1350 lbf   |
| Bore Type           | Taper 1:12 |
| Max Speed           | 6300 rpm   |
| Weight              | 0.41 kg    |

| 1                  | Part Number | 2207EKTN, Self Aligning Ball<br>Bearings |
|--------------------|-------------|------------------------------------------|
| ,<br>es<br>i,<br>r | Size        | 35 mm x 72 mm x 23 mm                    |
| e.                 | Brand       | TFL                                      |