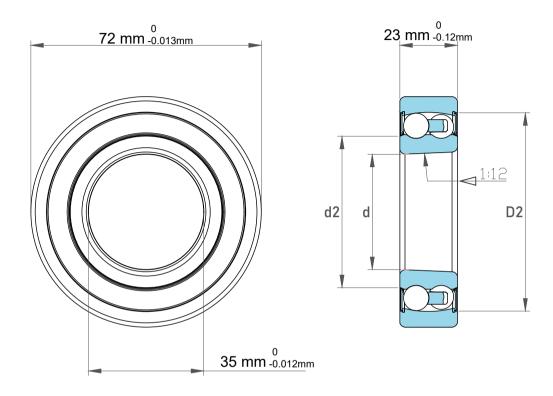

| Dynamic Radial Load | 4275 lbf   |
|---------------------|------------|
| Static Radial Load  | 1350 lbf   |
| Bore Type           | Taper 1:12 |
| Max Speed           | 6300 rpm   |
| Weight              | 0.41 kg    |
|                     |            |

2207EKTNC2 Calf Aligning Pall

|             | Part Number | Bearings              |
|-------------|-------------|-----------------------|
| s<br>,<br>r | Size        | 35 mm x 72 mm x 23 mm |
| е           | Brand       | TFL                   |