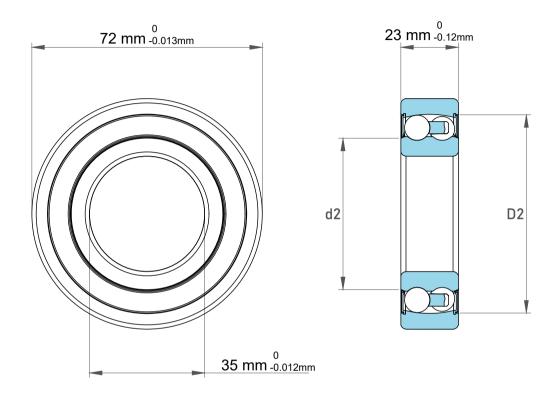

|             | Part Number | 2207ETN, Self Aligning Ball Bearings |
|-------------|-------------|--------------------------------------|
| s<br>,<br>r | Size        | 35 mm x 72 mm x 23 mm                |
| е           | Brand       | TFL                                  |