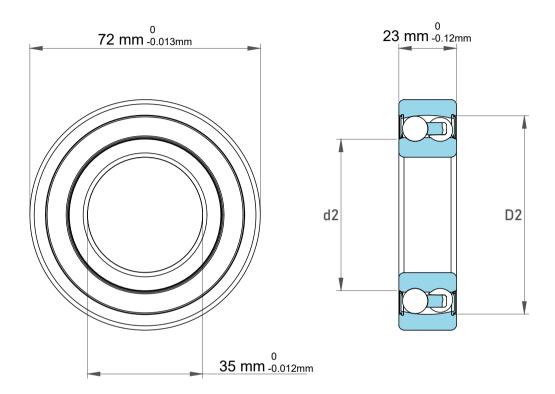

| i<br>es<br>s,<br>r | Part Number | 2207J, Self Aligning Ball Bearings |
|--------------------|-------------|------------------------------------|
|                    | Size        | 35 mm x 72 mm x 23 mm              |
| le                 | Brand       | TFL                                |