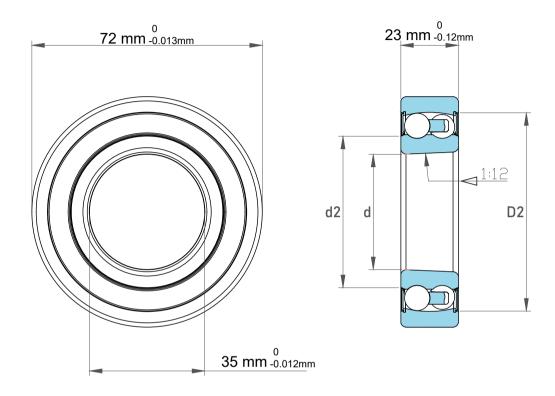

| 4275 lbf   |
|------------|
| 1350 lbf   |
| Taper 1:12 |
| 6300 rpm   |
| 0.41 kg    |
|            |

2207K 2DCTN Colf Alianing Poll

| )<br>'.            | Part Number | Bearings              |
|--------------------|-------------|-----------------------|
| ,<br>es<br>s,<br>r | Size        | 35 mm x 72 mm x 23 mm |
| le                 | Brand       | TFL                   |